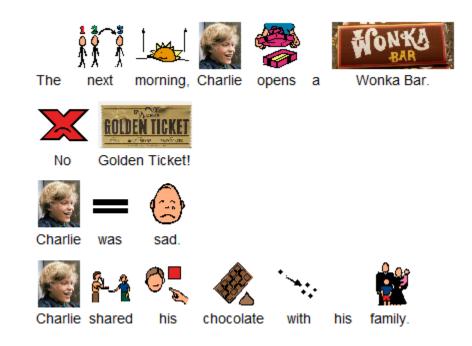

## Chapter 7: Charlie's Birthday

**Chapter 8: Two More Golden Tickets Found** 

Chapter 9: Grandpa Joe Takes a Gamble

Chapter 10: The Family Begins to Starve

**Chapter 11: The Miracle** 

Charlie

runs home.

11