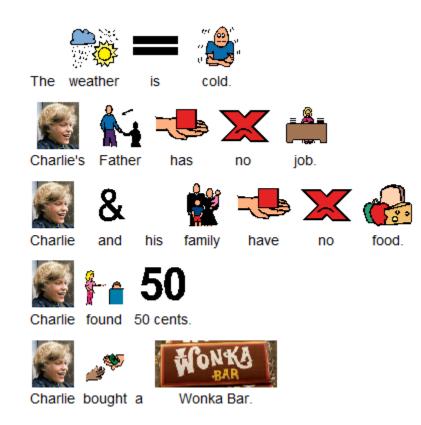

## Chapter 7: Charlie's Birthday

**Chapter 8: Two More Golden Tickets Found** 

Chapter 9: Grandpa Joe Takes a Gamble

Chapter 10: The Family Begins to Starve

**Chapter 11: The Miracle** 

Charlie

runs home.

11