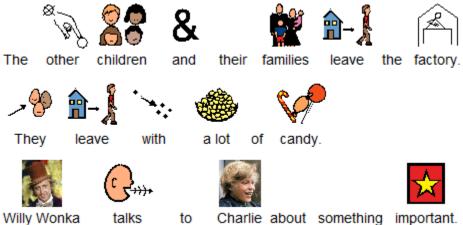

Willy Wonka

to

Charlie about something important.

Chapter 30: Charlie's Chocolate Factory

Adapted from the original text, *Charlie and the Chocolate Factory* by Roald Dahl.

Photographs used in this document: