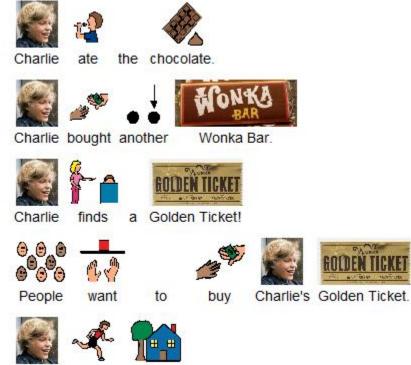

## Chapter 6: The First Two Finders

## Chapter 7: Charlie's Birthday

**Chapter 8: Two More Golden Tickets Found** 

Chapter 9: Grandpa Joe Takes a Gamble

Chapter 10: The Family Begins to Starve

**Chapter 11: The Miracle** 

Charlie

runs home.

11