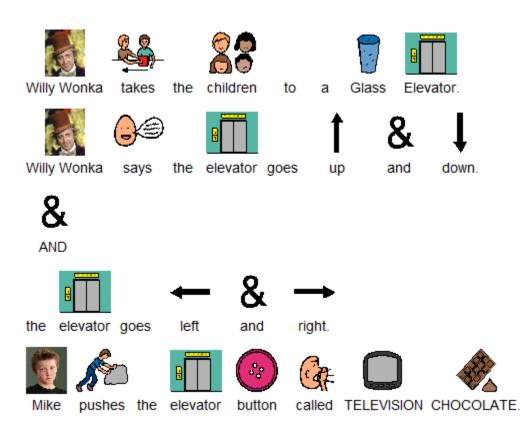

Chapter 24: Veruca in the Nut Room

**Chapter 25: The Great Glass Elevator** 

Chapter 26: The Television Chocolate Room

Chapter 27: Mike Teavee is Sent by Television

Chapter 28: Only Charlie Left

Chapter 29: The Other Children Go Home