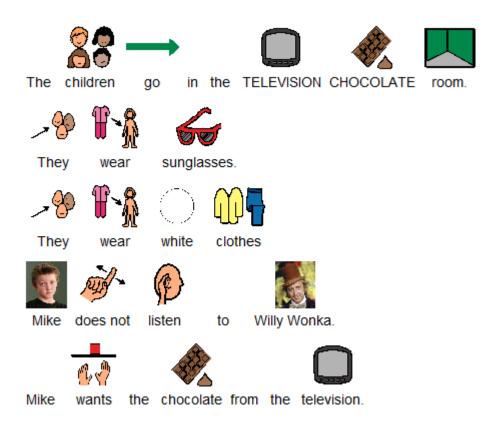

Chapter 24: Veruca in the Nut Room

**Chapter 25: The Great Glass Elevator** 

Chapter 26: The Television Chocolate Room

Chapter 27: Mike Teavee is Sent by Television

Chapter 28: Only Charlie Left

Chapter 29: The Other Children Go Home