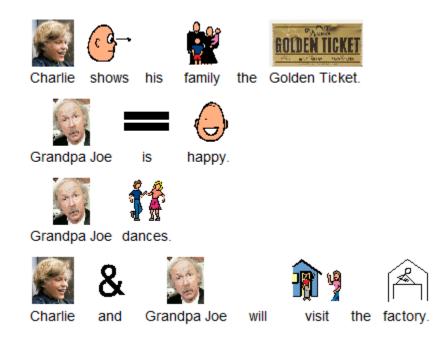

## Chapter 7: Charlie's Birthday

**Chapter 8: Two More Golden Tickets Found** 

Chapter 9: Grandpa Joe Takes a Gamble

Chapter 10: The Family Begins to Starve

**Chapter 11: The Miracle** 

Charlie

runs home.

11

Chapter 12: What It Said on the Golden Ticket

Chapter 13: The Big Day Arrives

Chapter 14: Mr. Willy Wonka

Chapter 15: The Chocolate Room

Chapter 16: The Oompa-Loompas

Chapter 17: Augustus Gloop Goes Up the Pipe