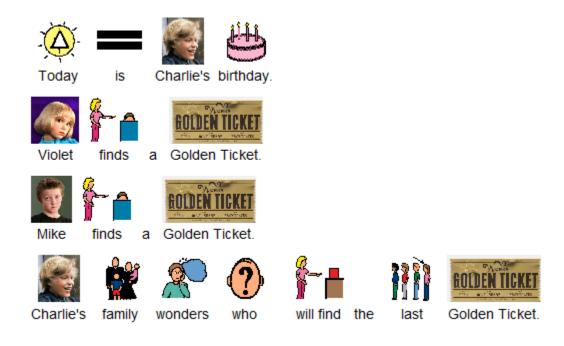

## Chapter 7: Charlie's Birthday

**Chapter 8: Two More Golden Tickets Found** 

Chapter 9: Grandpa Joe Takes a Gamble

Chapter 10: The Family Begins to Starve

**Chapter 11: The Miracle** 

Charlie

runs home.

11