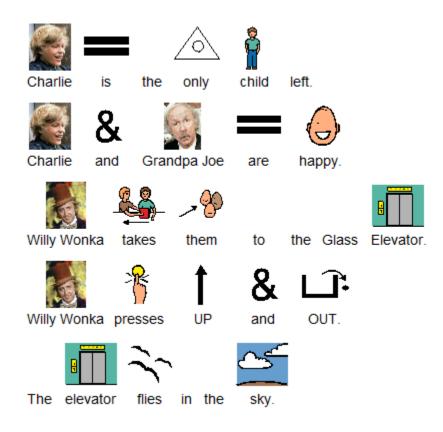

Chapter 24: Veruca in the Nut Room

**Chapter 25: The Great Glass Elevator** 

Chapter 26: The Television Chocolate Room

Chapter 27: Mike Teavee is Sent by Television

Chapter 28: Only Charlie Left

Chapter 29: The Other Children Go Home

Willy Wonka

to

Charlie about something important.

Chapter 30: Charlie's Chocolate Factory

Adapted from the original text, *Charlie and the Chocolate Factory* by Roald Dahl.

Photographs used in this document: