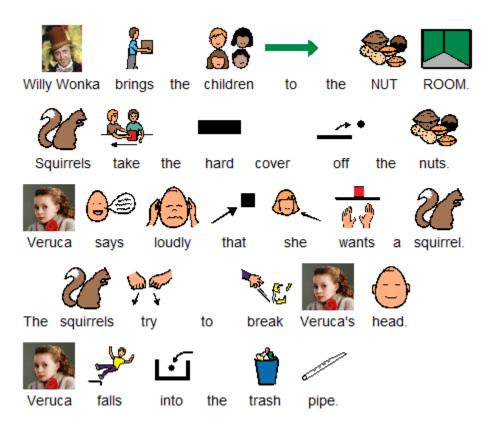

Chapter 24: Veruca in the Nut Room

**Chapter 25: The Great Glass Elevator** 

Chapter 26: The Television Chocolate Room

Chapter 27: Mike Teavee is Sent by Television

Chapter 28: Only Charlie Left

Chapter 29: The Other Children Go Home