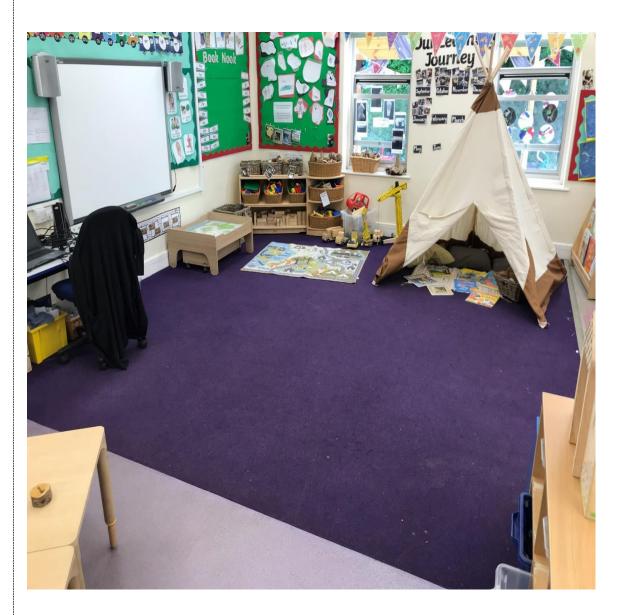

Literacy area

Phonics area

This is our carpet area.

This is where we sit, we don't have set chair and table spaces in Reception.

We do lots of activities on the carpet and it is a big place where we can play with lots of resources.