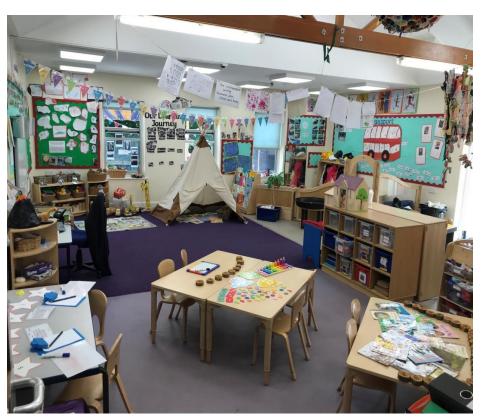

#### Cloakroom area

Classroom door

Take a look at all the areas, on the next few pages...

Construction area

The state of the s

Reading area

Maths area

The children en joy having their work put up on our writing washing line.

Literacy area

Phonics area

This is our carpet area.

This is where we sit, we don't have set chair and table spaces in Reception.

We do lots of activities on the carpet and it is a big place where we can play with lots of resources.