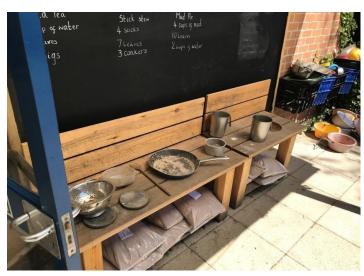

#### Cloakroom area



Classroom door





Take a look at all the areas, on the next few pages...



Construction area



The state of the s

Reading area













Maths area

The children en joy having their work put up on our writing washing line.











Literacy area

Phonics area



This is our carpet area.

This is where we sit, we don't have set chair and table spaces in Reception.

We do lots of activities on the carpet and it is a big place where we can play with lots of resources.



These are our toilets and our sinks. We have 3 of each and they are all the same.



#### We also have lots of different areas in our wonderful

outside area...



Sand pit



Construction area



Water play

We also have lots of different areas in our wonderful outside area...



Stage Area



Bike area



Mud kitchen

#### We also have lots of different areas in our wonderful

outside area...



Climbing frame



Growing area



Creative area



Field



Willow Garden

### Other areas of our school....



Playground



Hall where we have lunch and P.E and music.