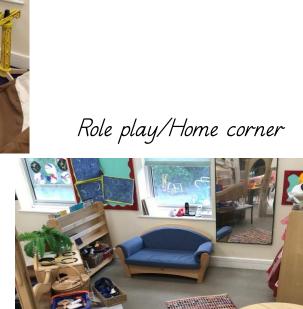

#### Cloakroom area

Classroom door

Take a look at all the areas, on the next few pages...

Construction area

The state of the s

Reading area

Maths area

The children en joy having their work put up on our writing washing line.